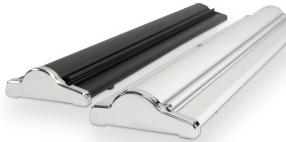

## **THE VENTURE**

- Stylish, contoured base
- Adjustable height (allows for use as tabletop display)
- Finish: Silver or Black
- Graphic is held with top clamp rail and bottom adhesive leader film
- Features adjustable-height pole
- Padded carrying case included

15" tabletop model

| Code   | Description | Viewable Area          |
|--------|-------------|------------------------|
|        | THE VENTURE |                        |
| DRVS15 | Silver      | 15" W × 19.75" - 36" H |
| DRVS24 | Silver      | 23.5" W × 67" – 84" H  |
| DRVS34 | Silver      | 33.5" W × 33" – 84" H  |
| DRVB34 | Black       | 33.5" W × 33" – 84" H  |
| DRVS36 | Silver      | 36" W × 33" – 84" H    |
| DRVS48 | Silver      | 47.25" W × 33" – 84" H |
| DRVS60 | Silver      | 59" W × 33" – 84" H    |