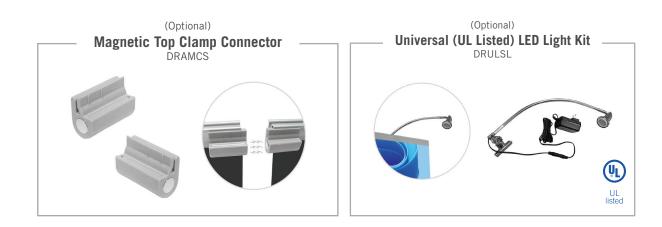

| Code   | Description                         |  |
|--------|-------------------------------------|--|
|        | ACCESSORIES                         |  |
| DRAMCS | Magnetic Top Clamp Connector        |  |
| DRULSL | Universal (UL Listed) LED Light Kit |  |