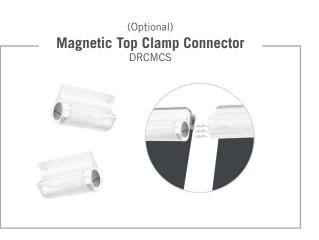

| Code   | Description                                                             |  |
|--------|-------------------------------------------------------------------------|--|
|        | ACCESSORIES                                                             |  |
| DRCMCS | Magnetic Top Clamp Connector<br>Purchase 2 to connect 2 stands together |  |