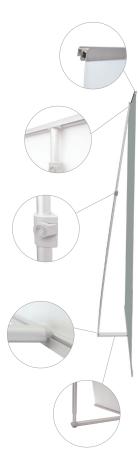

## **PREMIUM L-TENSION**

- Adjustable height
- Finish: Silver
- Graphic is held with top and bottom clamp rail system
- Carrying case included, with graphic protection tube

| Code              | Description | Viewable Area           |
|-------------------|-------------|-------------------------|
| PREMIUM L-TENSION |             |                         |
| DLS15             | Silver      | 15" W × 20.5" – 33.5" H |
| DLS24             | Silver      | 23.5" W × 59.5" - 85" H |
| DLS34             | Silver      | 33.5" W × 59.5" – 85" H |