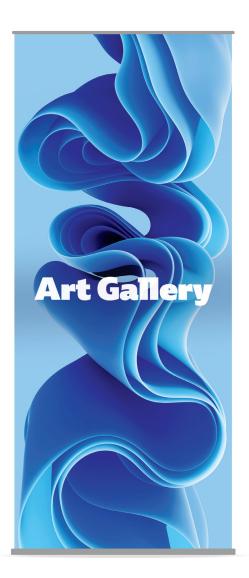

## **PREMIUM L-TENSION**

- Adjustable height
- Finish: Silver
- Graphic is held with top and bottom clamp rail system
- Carrying case included, with graphic protection tube

| Code              | Description | Viewable Area           |
|-------------------|-------------|-------------------------|
| PREMIUM L-TENSION |             |                         |
| DLS15             | Silver      | 15" W × 20.5" – 33.5" H |
| DLS24             | Silver      | 23.5" W × 59.5" - 85" H |
| DLS34             | Silver      | 33.5" W × 59.5" – 85" H |