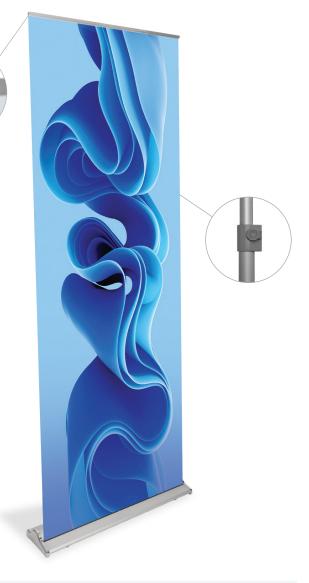

## THE PEAK

- NEW premium stand at a budget-friendly price
- Stylish, contoured base
- Finish: Silver
- Graphic is held with top clamp rail and bottom adhesive leader film
- Features adjustable-height pole
- Padded carrying case included