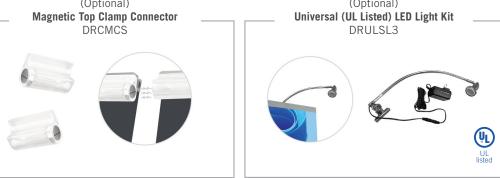

|         | Code                                | Description                              | Viewable Area                                    |
|---------|-------------------------------------|------------------------------------------|--------------------------------------------------|
|         |                                     | THE PEAK                                 |                                                  |
|         | DRPS34                              | Silver                                   | 33.5" W × 61" - 84" H                            |
| Code    | Description                         |                                          |                                                  |
|         | ACCESSORIES                         |                                          |                                                  |
| DRCMCS  | Magnetic Top Clamp Connector        |                                          |                                                  |
| DRULSL3 | Universal (UL Listed) LED Light Kit |                                          |                                                  |
|         | M                                   | (Optional)<br>agnetic Top Clamp Connecto | (Optional) r Universal (UL Listed) LED Light Kit |