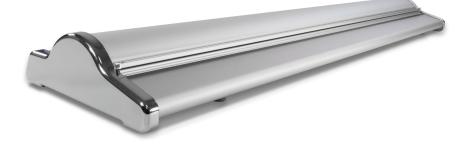

## THE PEAK

- NEW premium stand at a budget-friendly price
- Stylish, contoured base
- Finish: Silver
- Graphic is held with top clamp rail and bottom adhesive leader film
- Features adjustable-height pole
- Padded carrying case included