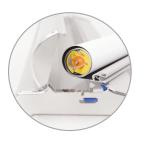

## THE MAJESTIC

- Interchangeable graphic drum
- Adjustable height (allows for use as tabletop display)
- Finish: Silver
- Graphic is held with top clamp rail and bottom clamp drum
- Features adjustable-height pole
- Padded carrying case included