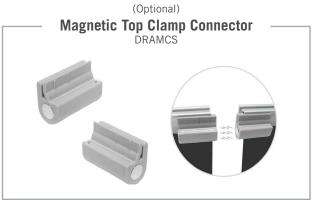

| Code   | Description                               |  |
|--------|-------------------------------------------|--|
|        | ACCESSORIES                               |  |
| DRAMCS | Magnetic Top Clamp Connector              |  |
| DRULSL | Universal (UL Listed) LED Light Kit       |  |
| DRMD34 | Interchangeable Graphic Drum (for DRMS34) |  |
| DRMD39 | Interchangeable Graphic Drum (for DRMS39) |  |
| DRMD48 | Interchangeable Graphic Drum (for DRMS48) |  |
| DRMD60 | Interchangeable Graphic Drum (for DRMS60) |  |