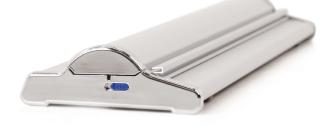

## THE MAJESTIC

- Interchangeable graphic drum
- Adjustable height (allows for use as tabletop display)
- Finish: Silver
- Graphic is held with top clamp rail and bottom clamp drum
- Features adjustable-height pole
- Padded carrying case included