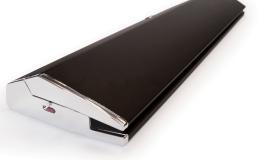

## **THE LEGACY**

- Interchangeable graphic drum
- Angled base design allows graphic edges to touch when multiple stands are sitting next to each other, creating a seamless semi-curved graphic wall
- Graphic is held with a "no-show" top clamp rail and bottom clamp drum
- Finish: Black
- Features fixed-height 3-part pole
- Padded carrying case included

| Code       | Description | Viewable Area     |
|------------|-------------|-------------------|
| THE LEGACY |             |                   |
| DRLB34     | Black       | 33.5" W × 85.5" H |
| DRLB39     | Black       | 39.3" W × 85.5" H |