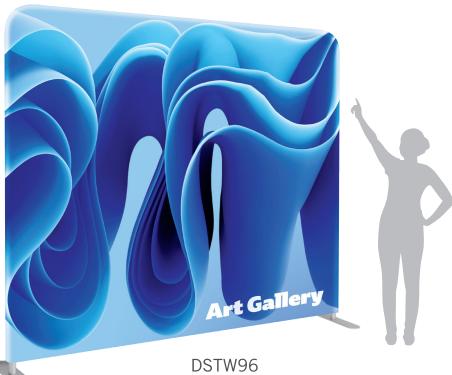

## **TENSION FABRIC DISPLAYS**

- Simple pull-over "pillowcase" graphic installation
- Full-color dye-sublimation printing
- 240g soft knit polyester fabric
- Single or Double-sided graphics available
- Robust 1 1/4" diameter tube structure
- Varying sizes/options available
- Carrying case included

| Code                    | Description | Viewable Area  |
|-------------------------|-------------|----------------|
| TENSION FABRIC DISPLAYS |             |                |
| DSTW96                  | Silver      | 96" W × 90" H  |
| DSTW115                 | Silver      | 115" W × 90" H |