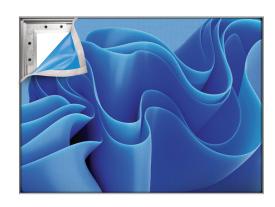

## **SILICONE EDGED GRAPHICS (SEG) WALL-MOUNTED FRAMES**

- Full-color dye-sublimation printing
- 230g soft knit polyester fabric (blockout version available by request) •
- Easy to assemble, sleek and lightweight aluminum frames •
- No experience required to change graphics •
- Every SEG display is made-to-order .
- Finish: Silver