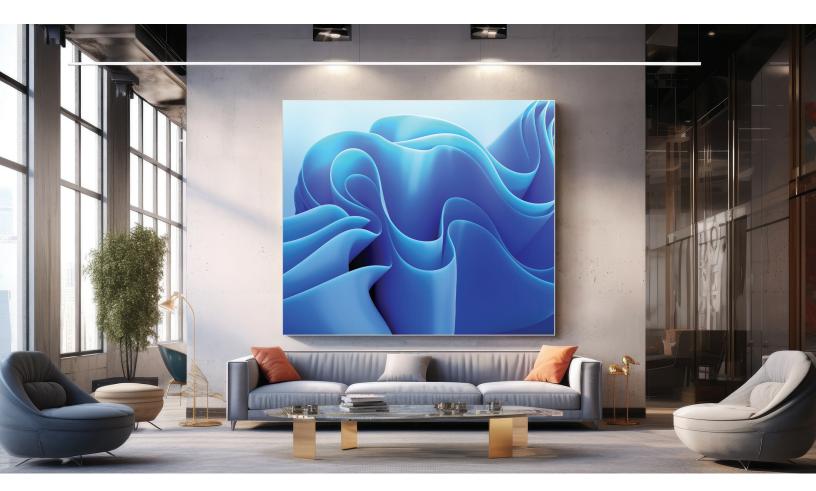

## **SILICONE EDGED GRAPHICS (SEG) WALL-MOUNTED FRAMES**

- Full-color dye-sublimation printing
- 230g soft knit polyester fabric (blockout version available by request) •
- Easy to assemble, sleek and lightweight aluminum frames •
- No experience required to change graphics •
- Every SEG display is made-to-order .
- Finish: Silver