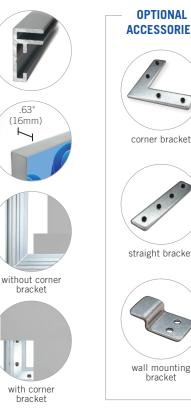

Extruded aluminum hybrid frame design allows frame pieces to be attached directly to a wall or built as a frame using the optional corner and straight brackets. Frame size and mounting preferences determine the quantity of wall mounting brackets needed for each frame. Manufacturing size is not limited, any custom size can be produced.