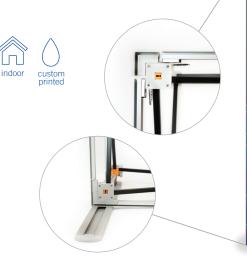

## **SILICONE EDGED GRAPHICS (SEG) WALL DISPLAYS**

- Full-color dye-sublimation printing
- 260g blockout soft knit polyester fabric
- Patented frame design
- Quick setup
- No tools required for setup
- Wheeled carrying case included