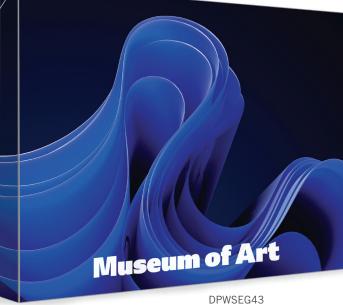

120" wide display shown

LED light kit (Optional)

stabilizer foot

(use is optional)

DPWSEG43 4 X 3 (Straight)

| Code              | Description | Viewable Area  |
|-------------------|-------------|----------------|
| SEG WALL DISPLAYS |             |                |
| DPWSEG33          | Straight    | 90" W × 90" H  |
| DPWSEG43          | Straight    | 120" W × 90" H |