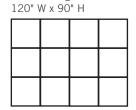

120" wide display shown

LED light kit (Optional)

stabilizer foot

(use is optional)

DPWSEG43 4 X 3 (Straight)

| Code              | Description | Viewable Area  |
|-------------------|-------------|----------------|
| SEG WALL DISPLAYS |             |                |
| DPWSEG33          | Straight    | 90" W × 90" H  |
| DPWSEG43          | Straight    | 120" W × 90" H |