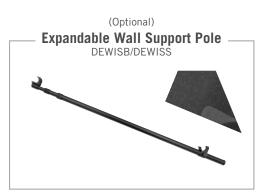

| Code   | Description                         |  |
|--------|-------------------------------------|--|
|        | ACCESSORIES                         |  |
| DEWISB | Black Expandable Wall Support Pole  |  |
| DEWISS | Silver Expandable Wall Support Pole |  |
| DPULBL | LED UL-Listed Light Kit             |  |

Center Support Pole (To avoid voiding your warranty, a center support pole is required when displaying graphics exceeding 280 g/m^2 (8.26 oz/y^2).)