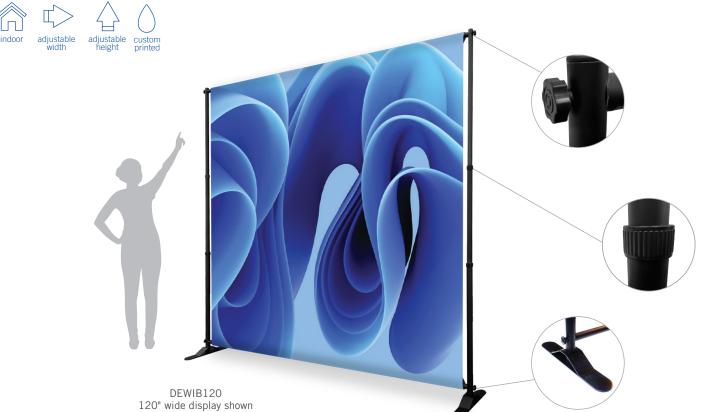

## **EXPANDABLE WALL (STEP & REPEAT) DISPLAYS**

- Full-color dye-sublimation printing
- 250g flame retardant soft knit polyester fabric (blockout version available by request)
- Finish: Silver or Black
- Adjustable height and width
- Robust 1<sup>1</sup>/<sub>2</sub>" diameter telescoping poles
- Carrying case included

| Code                      | Description | Viewable Area              |  |
|---------------------------|-------------|----------------------------|--|
| 120" WIDE EXPANDABLE WALL |             |                            |  |
| DEWIB120                  | Black       | 72" - 120" W × 48" - 96" H |  |
| DEWIS120                  | Silver      | 72" - 120" W × 48" - 96" H |  |