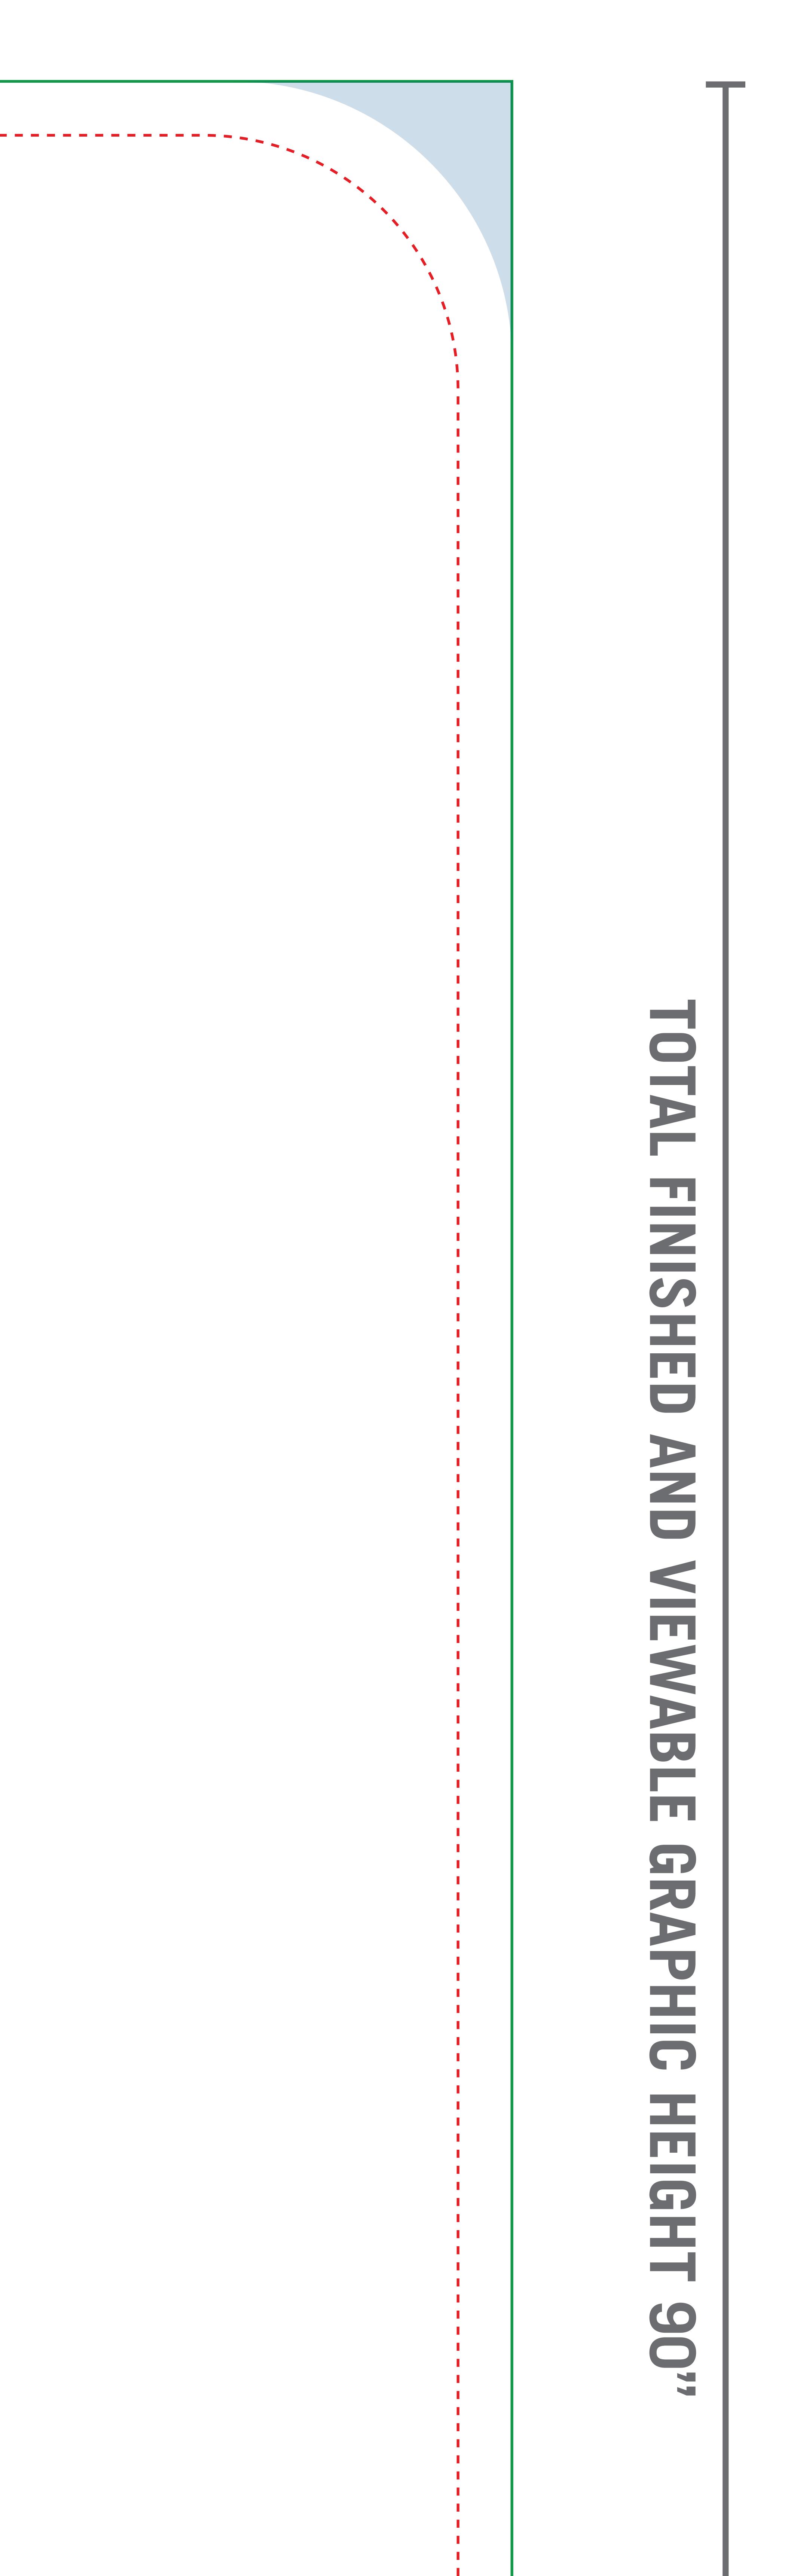

#### **TOTAL FINISHED GRAPHIC AREA** Art should extend to the total finished graphic area width and height (green line), with NO BLEEDS and NO CROP MARKS.

### SAFE ZONE It is recommended that important text and images stay within the safe zone.

**NON-VIEWABLE GRAPHIC AREAS** Even though these areas are "non-viewable",

vour artwark nade to avtand into these areas