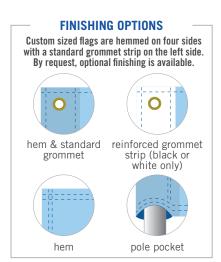

## **CUSTOM SIZED FLAGS**

- Full-color dye-sublimation printing
- 110g knitted polyester fabric (single-sided flags)
- Direct print process provides excellent color saturation to back side of fabric
- Double-sided flags are tri-layered & include a blockout center
- Multiple finishing options available
- Golf and car flags available
- Any custom size can be produced. Manufacturing is not limited to standard sizes below

## SINGLE SIDED REINFORCED GROMMET STRIP

Single-sided printing is visible on both sides (mirror image on the back).

## **DOUBLE SIDED REINFORCED GROMMET STRIP**

Double-sided printing ensures that the graphics on both sides read properly.

| Code               | Description   | Viewable Area  |
|--------------------|---------------|----------------|
| CUSTOM SIZED FLAGS |               |                |
| FLG2436            | 2' x 3' Flag  | 24" H x 36" W  |
| FLG3660            | 3' x 5' Flag  | 36" H x 60" W  |
| FLG3672            | 3' x 6' Flag  | 36" H x 72" W  |
| FLG4872            | 4' x 6' Flag  | 48" H x 72" W  |
| FLG6096            | 5' x 8' Flag  | 60" H x 96" W  |
| FLG72120           | 6' x 10' Flag | 72" H x 120" W |